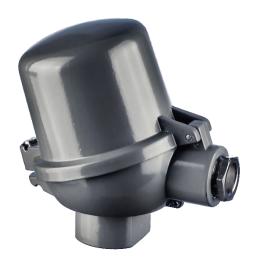

# **PROTECTION HEAD**

Mounting of sensor: Plain tube Ø15.3mm, Thread M24x1,5 High tilting cap with screw

Sheet No. 7-60 V2.1

10104-E240919V2.1

## Application:

- For the mounting of resistance thermometer and thermoelements to protect electrical connections between temperature sensor and receiver
- · For the mounting of ceramic block or temperature transmitter

## Properties:

- Made in accordance with DIN 43729
- Light and robust
- Protects electrical connections
- Degree of protection IP65
- Epoxy coated
- Thread M20x1.5 mm for securing the cable

## Mounting of cap:

Tilting cap with screw

Process entry: -----

M24x1.5 mm Special