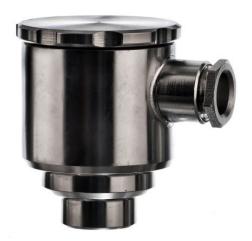

## **PROTECTION HEAD**

Mounting of sensor: Plain tube

Thread M24x1,5

Sheet No. 7-45 V2.1

K

10104-E240919V2.1

## Application:

- For the mounting of resistance thermometer and thermo elements to protect electrical connections between temperature sensor and receiver
- For the mounting of ceramic block or temperature transmitter

## Properties:

- Made in accordance with DIN43729
- Light and robust
- Protects electrical connections
- Degree of protection IP67
- Thread M20 x 1.5mm or M16x1,5mm for securing the cable

## **MECHANICAL SPECIFICATIONS:**

Case and cap material: Stainless steel, W.Nr.1.4541

Surface:

Electro-polished

Mounting of cap:

Screw cap

Process entry: -----

M24 x 1,5mm Special

Inner measures for transmitter:

Ø45 x 20mm

Ambient temperature min/max:

-40 ÷ 100°C

Cable entry: -----

M16x1,5 M20x1,5