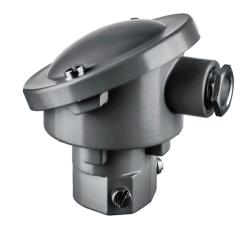

## **PROTECTION HEAD**

Mounting of sensor: plain tube Ø22,3mm, Ø26,8mm, Ø32,5mm

Sheet No. 7-5 V2.1

10104-E240919V2.1

## Application:

- For the mounting of sensor elements to protect electrical connections between temperature sensor and receiver
- For the mounting of ceramic block or temperature transmitter

## Properties:

Made in accordance with DIN43729

IP 6

## **MECHANICAL SPECIFICATIONS:**

Case and cap material:

Silumine

Surface:

Epoxy coated

Mounting of cap:

2 screws

Process entry: -----

Ø22,3mm Ø26,8mm Ø32,5mm Special

Inner measures for transmitter or other:

Ø56 x 25mm

Ambient temperatures min/max:

-40 ÷ 100°C Special

Cable entry:

M20x1,5 Special